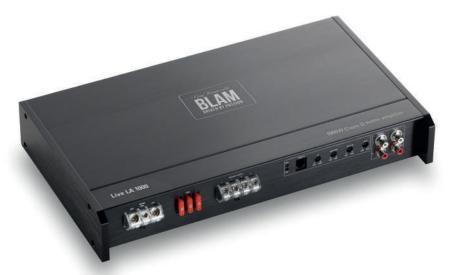

## **KEY STRENGTHS**

- Powerfull
- Sound quality
- Stability
- Stable under 1  $\Omega$

We developed these amplifiers LIVE, by taking into account every parameter, we compared and listen to each component. The result is a huge reserve of energy that reproduce natural music with every detail. The bass and extreme bass are precisely reproduced with impressive strength.

With their great volume, they dispose of a large dissipation surface that assures stability and performance. Their sober and robust design has high end finish and they are available in two colors black or silver.