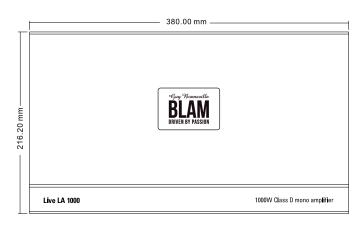

## **TECHNICAL FEATURE**

| RCA low-level inputs 0.2 V - 6 V                                                                                  |
|-------------------------------------------------------------------------------------------------------------------|
| RMS Power $4 \Omega$ ) 400 Watts RMS                                                                              |
| RMS Power $\ 2\ \Omega)$ 660 Watts RMS                                                                            |
| RMS Power 1 Ω) 1000 Watts RMS                                                                                     |
| Low pass crossover 30 Hz - 250 Hz 24 dB/octave)                                                                   |
| Subsonic filter 15 Hz · 35 Hz 24 dB/octave)                                                                       |
| Bass boost 0.10 dB at 45 Hz                                                                                       |
| Frequency response 15 - 250 Hz                                                                                    |
| Signal / noise ratio > 100 dB                                                                                     |
| $\label{protections} \textbf{Protections short circuit / low impedance / reversal of polarity / heat protection}$ |
| Dimensions L x W x H) 396 mm x 228 mm x 59 mm · 15.6"x 9"x 2.3"                                                   |
| Weight 4,507 Kg                                                                                                   |
|                                                                                                                   |