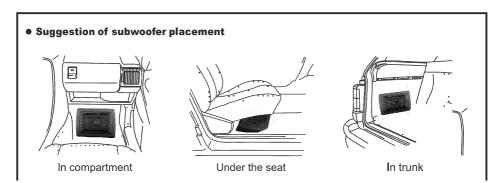

PLUG EXCURSION Subwoofer, sold as Underseat SET, are the universal acoustic hide away solution but for all car models. This in compare to modern popular factory audio systems, like BMW or Mercedes, which PX-US79 optional very well upgrade on a very simple way. With inverted terminals per side we asure a smart underseat installation and next to already included installation hardware we recommend via our partner brand Hollywood ENERGETIC new HVL (Velcro) for a flexible fixing to car floor.