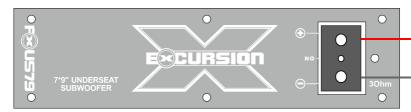

#### PX-US79 - LEFT SIDE - UNDER PASSENGER SEAT

### PX-US79 - RIGHT SIDE - UNDER DRIVER SEAT

## Single Specifications:

| RMS                  | 150 Watt       |
|----------------------|----------------|
| PEAK                 | 500 Watt       |
| Impedance            | 30hm           |
| Subwoofer Diameter   | 7x9 inch       |
| Dimension (LxWxH) mm | 290 x 210 x 72 |