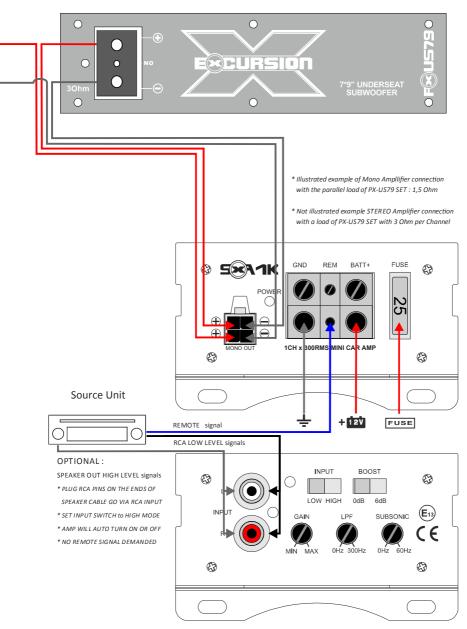

PLUG EXCURSION Subwoofer, sold as Underseat SET, are the universal acoustic hide away solution but for all car models. This in compare to modern popular factory audio systems, like BMW or Mercedes, which PX-US79 optional very well upgrade on a very simple way. With inverted terminals per side we asure a smart underseat installation and next to already included installation hardware we recommend via our partner brand Hollywood ENERGETIC new HVL (Velcro) for a flexible fixing to car floor.

## Single Specifications:

| RMS                  | 150 Watt       |
|----------------------|----------------|
| PEAK                 | 500 Watt       |
| Impedance            | 30hm           |
| Subwoofer Diameter   | 7x9 inch       |
| Dimension (LxWxH) mm | 290 x 210 x 72 |