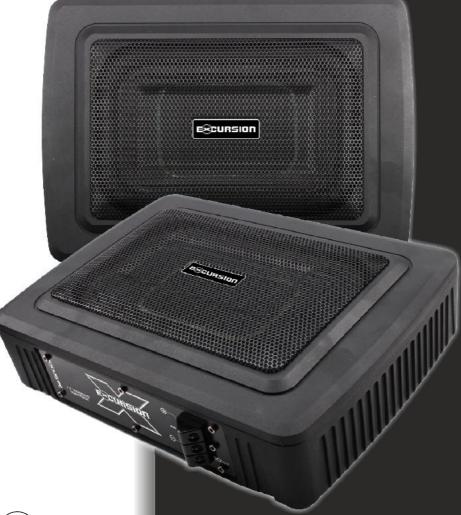

### CONGRATULATIONS!

You now own an EXCURSION PX-US79 Series Subwoofer Set, the product of an uncompromising design and german engineering philosophy. A product made from Car Audio fanatics who truely believe in the relentless pursuit of perfection.

PLUG EXCURSION Subwoofer, sold as Underseat SET, are the universal acoustic hide away solution but for all car models. This in compare to modern popular factory audio systems, like BMW or Mercedes, which PX-US79 optional very well upgrade on a very simple way. With inverted terminals per side we asure a smart underseat installation and next to already included installation hardware we recommend via our partner brand Hollywood ENERGETIC new HVL (Velcro) for a flexible fixing to car floor.

## Single Specifications:

| RMS                  | 150 Watt       |
|----------------------|----------------|
| PEAK                 | 500 Watt       |
| Impedance            | 30hm           |
| Subwoofer Diameter   | 7x9 inch       |
| Dimension (LxWxH) mm | 290 x 210 x 72 |